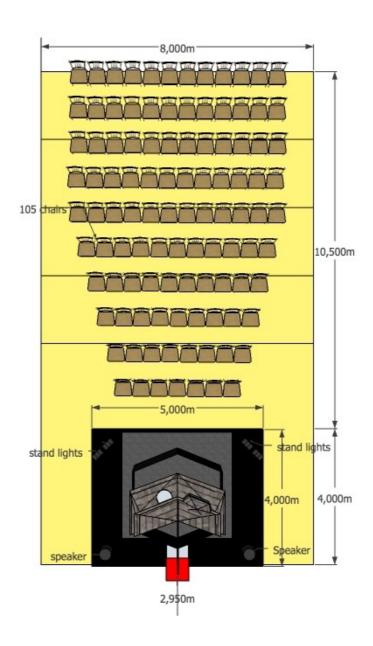

## **Technical rider The House**

Duration: 55 min.

Audience: 90 -120 pers. Who have to be seated on chairs

Age: 13 years and adults

Language: English or Spanish

Work space: W: 5.0 meter x L: 5 meter x H: 3.0 meter

Workspace + audience; Min. B:7 meter. x L:15 meter. H: 3.0 meter

(See the Tec. drawing underneath)

The workspace need to be:

100 % perfect smooth and in level. It is not possible to perform on carpet

It is <u>only</u> possible to perform on a stage, if there is a raked seating. (please send os a picture/ drawings of the venue and we will confirm if it is ok)

100% black out is necessary

We use theatre smoke in the performance

Sound and light: We bring all our shelf

Power: 220V / 16 A.

Rigging of scenography: 3h. / breakdown 1,5 t.