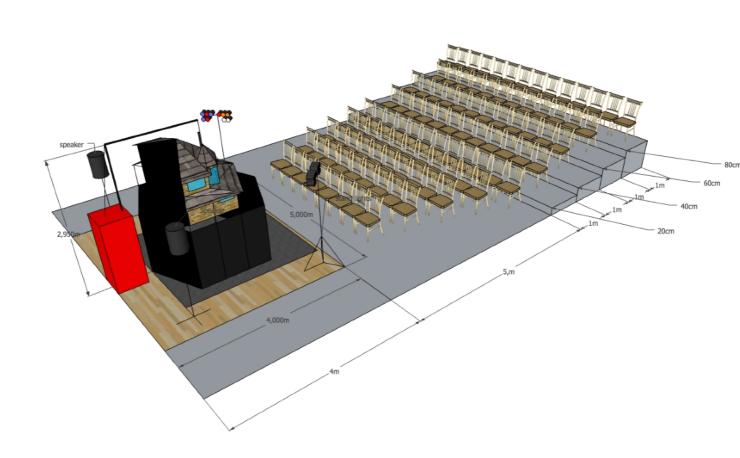

## **Technical rider The House**

Duration: 55 min.

Audience: 90 -120 pers. Who have to be seated on chairs

Age: 13 years and adults

Language: English or Spanish

Work space: W: 5.0 meter x L: 5 meter x H: 3.0 meter

Workspace + audience; Min. B:7 meter. x L:15 meter. H: 3.0 meter

(See the Tec. drawing underneath)

The workspace need to be:

100 % perfect smooth and in level. It is not possible to perform on carpet

It is <u>only</u> possible to perform on a stage, if there is a raked seating. (please send os a picture/ drawings of the venue and we will confirm if it is ok)

100% black out is necessary

We use theatre smoke in the performance

Sound and light: We bring all our shelf

Power: 220V / 16 A.

Rigging of scenography: 3h. / breakdown 1,5 t.